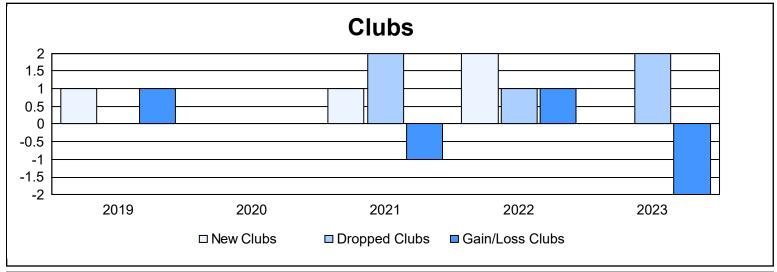

District T 3 As of June 2023 Cumulative

| Year      | New<br>Clubs | Dropped<br>Clubs | Gain/<br>Loss<br>Clubs | New<br>Members | Charter<br>Members | Reinstate<br>Members | Transfer<br>Members | Total<br>Member<br>Added | Total<br>Members<br>Dropped | Gain/<br>Loss<br>Members |
|-----------|--------------|------------------|------------------------|----------------|--------------------|----------------------|---------------------|--------------------------|-----------------------------|--------------------------|
| 2018-2019 | 1            | 0                | 1                      | 41             | 20                 | 3                    | 0                   | 64                       | 46                          | 18                       |
| 2019-2020 | 0            | 0                | 0                      | 46             | 0                  | 2                    | 3                   | 51                       | 110                         | -59                      |
| 2020-2021 | 1            | 2                | -1                     | 189            | 28                 | 2                    | 3                   | 222                      | 82                          | 140                      |
| 2021-2022 | 2            | 1                | 1                      | 154            | 40                 | 13                   | 6                   | 213                      | 157                         | 56                       |
| 2022-2023 | 0            | 2                | -2                     | 59             | 0                  | 2                    | 3                   | 64                       | 136                         | -72                      |
| Average   | 1            | 1                | 0                      | 98             | 18                 | 4                    | 3                   | 123                      | 106                         | 17                       |