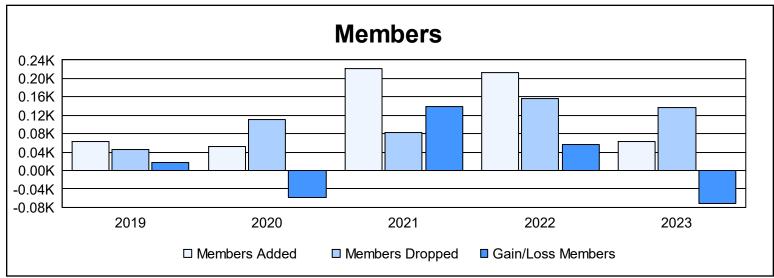

District T 3 As of June 2023 Cumulative

| Year      | New<br>Clubs | Dropped<br>Clubs | Gain/<br>Loss<br>Clubs | New<br>Members | Charter<br>Members | Reinstate<br>Members | Transfer<br>Members | Total<br>Member<br>Added | Total<br>Members<br>Dropped | Gain/<br>Loss<br>Members |
|-----------|--------------|------------------|------------------------|----------------|--------------------|----------------------|---------------------|--------------------------|-----------------------------|--------------------------|
| 2018-2019 | 1            | 0                | 1                      | 41             | 20                 | 3                    | 0                   | 64                       | 46                          | 18                       |
| 2019-2020 | 0            | 0                | 0                      | 46             | 0                  | 2                    | 3                   | 51                       | 110                         | -59                      |
| 2020-2021 | 1            | 2                | -1                     | 189            | 28                 | 2                    | 3                   | 222                      | 82                          | 140                      |
| 2021-2022 | 2            | 1                | 1                      | 154            | 40                 | 13                   | 6                   | 213                      | 157                         | 56                       |
| 2022-2023 | 0            | 2                | -2                     | 59             | 0                  | 2                    | 3                   | 64                       | 136                         | -72                      |
| Average   | 1            | 1                | 0                      | 98             | 18                 | 4                    | 3                   | 123                      | 106                         | 17                       |